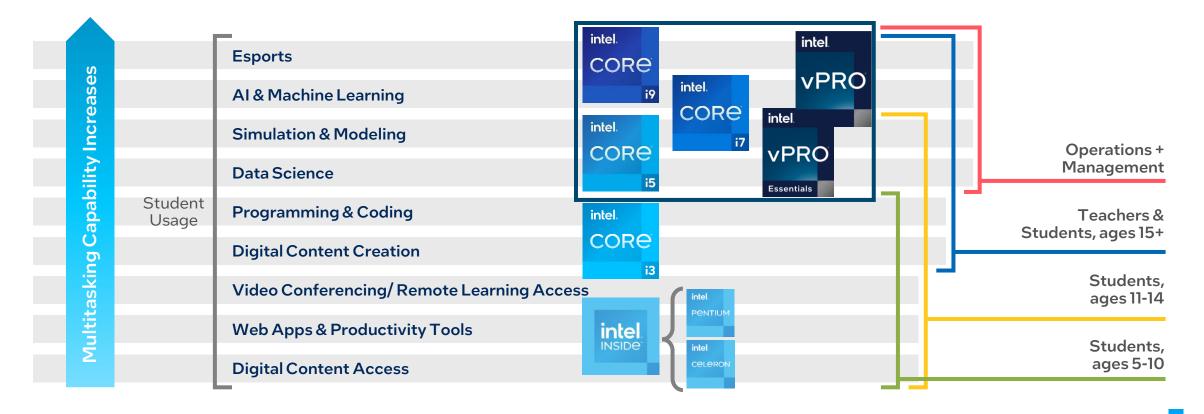

## Intel Powers a Wide Range of Choices to Meet Educators and Students' Needs

Fundamentals of a Technology Platform for Anywhere Learning

### PC Has Become the Companion of Choice for Learners

Changing Usage Models Drive New Requirements

PCs help deliver an easier, frictionless, more manageable, and more equitable learning and teaching experience

#### PC Has Become an Essential Tool for Educators

Increasingly Complex Usage Models Drive New Requirements

PCs help deliver an easier, frictionless, more manageable, and more equitable learning and teaching experience