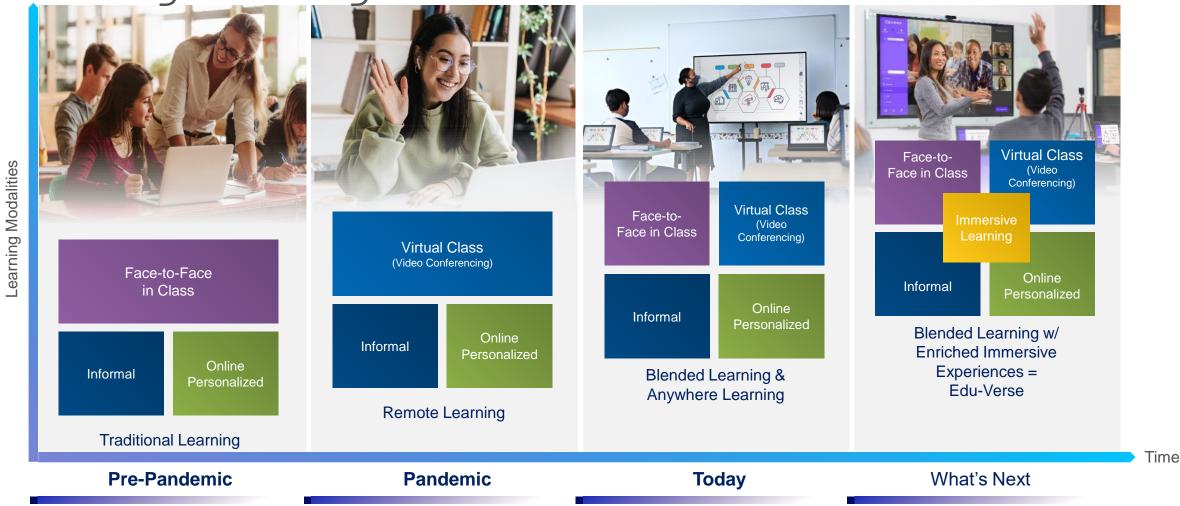

Evolving Learning Modalities

Immersive learning experience future... Increased demand in computing and graphic performance, faster and more reliable connectivity, and longer battery life, resulting in a richer computing experience.